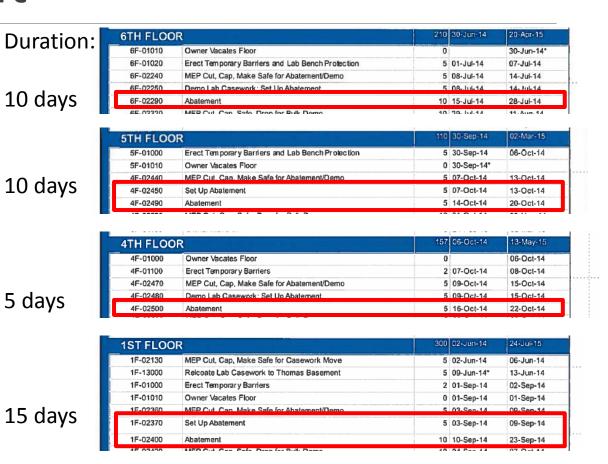

#### Asbestos Abatement

- Asbestos in tiles underneath carpeting
- Abatement only on floors being gutted (4 of 7)
- Total duration:40 days
- Is abatement necessary?
  - Cost savings
  - Schedule savings
- Legal repercussions?

**Total: 40 days** 

| TH FLOOR |                                                   | 210 | 30-Jun-14 | 20-Apr-15 |
|----------|---------------------------------------------------|-----|-----------|-----------|
| 6F-01010 | Owner Vacates Floor                               | 0   |           | 30-Jun-14 |
| 6F-01020 | Erect Temporary Barriers and Lab Bench Protection | 5   | 01-Jul-14 | 07-Jul-14 |
| 6F-02240 | MEP Cut, Cap, Make Safe for Abatement/Demo        | 5   | 08-Jul-14 | 14-Jul-14 |
| 6F-02250 | Demo Lab Casework; Set Up Abatement               | 5   | 08-Jul-14 | 14-Jul-14 |
| 6F-02290 | Abatement                                         | 10  | 15-Jul-14 | 28-Jul-14 |
| CE 00220 | MED Cut, Cop. Colo, Deep for Dull. Domo           | 10  | 20 Jul 11 | 44 Aug 44 |
| 6F-02340 | Rough Demolition                                  | 10  | 12-Aug-14 | 25-Aug-14 |
| DF-22020 | Remove MER Stub ops Thru Floor                    | 9   | 20-AUG-14 | 01-Sep-14 |
| 6F-22030 | U/S Drain Connections/Core Drilling               | 5   | 26-Aug-14 | 01-Sep-14 |
| CC 20040 | Old Steen Birth Bill                              | 20  | 00 Aug 44 | 00 0 111  |
| 6F-05100 | Install Steel Reinforcing Below Roof Slab         | 10  | 26-Aug-14 | 08-Sep-14 |