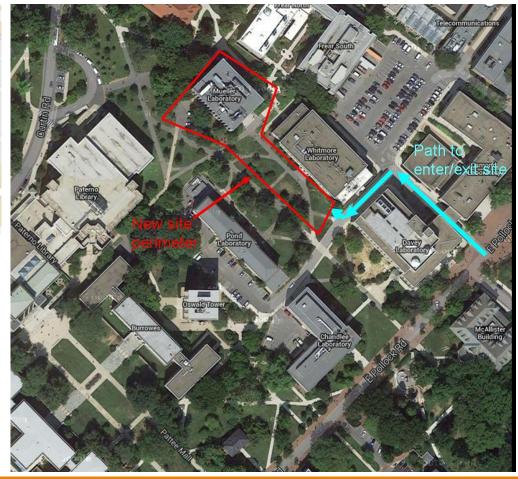

#### Site Location

- Very tight site
- Accessed off of busy Curtain road
- Site on 10% grade
- Relocate contractor parking, material storage to south?