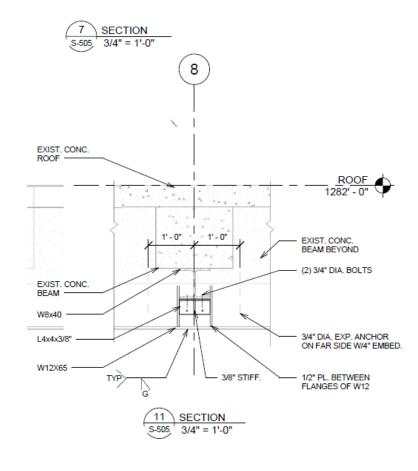

### Roof Reinforcement

- AHUs require roof reinforcement
- Installation of reinforcement beams require demo of 6<sup>th</sup> floor for access to underside of roof deck
- Is reinforcement still necessary if AHUs relocated?
- If reinforcement is necessary can components be prefabricated?