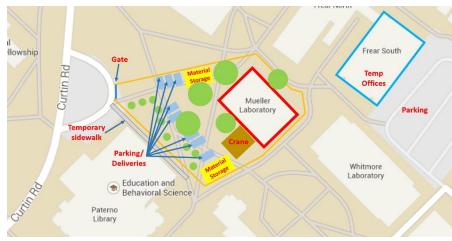

#### Site Location

- Very tight site
- Accessed off of busy Curtain road
- Site on 10% grade
- Relocate contractor parking, material storage to south?